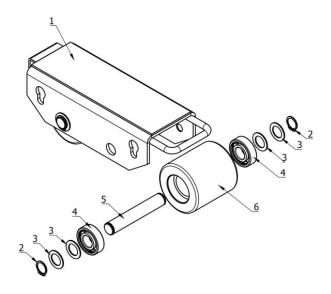

# 4.10 Exploded Figure of CH-4 and Parts list

| NO. | Description    | Quantity |
|-----|----------------|----------|
| 1   | Frame          | 1        |
| 2   | Retaining Ring | 4        |
| 3   | Bearing - 6305 | 8        |