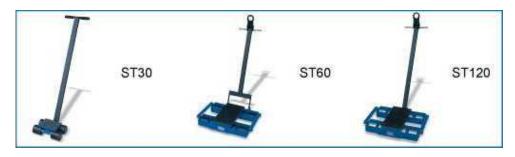

#### 3. USES

- 3.1 Capacities of SF10, SF20, SF25, SF30, and SF60 are respective 1T, 2T, 2.5T, 3T, and 6T. Line-pull roller is suitable for pulling in straight-line fashion and turning.
- 3.2 Capacities of SC104, FY06, 3000-12, AS20-PA, and CH-4 are respective 1T, 6T, 3T, 2T, and 1T. Line-pull roller is suitable for pulling in straight-line fashion and turning.
- 3.3 Capacities of AS20-P, AS40-P, AS60-P, and AS120-P are respective 2T, 4T, 6T, and 12T. Line-pull roller is suitable for pulling in straight-line fashion and turning.
- 3.4 ST30, ST60 and ST120 participate of pulling rollers. Their capacities are respectively 3T, 6T and 12T. They can be pulled to change direction.
- 3.5 CM60, CM120 and CM240 are combination, capacities of which are respectively 6T, 12T and 24T. They are suitable for pulling large goods.