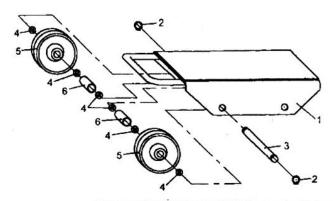

### 4.1 Exploded Figure of SF10 and Parts list

| No. | Description    | Q'ty |
|-----|----------------|------|
| 1   | Frame          | 1    |
| 2   | Retaining ring | 4    |
| 3   | Axle           | 2    |
| 4   | Washer         | 12   |
| 5   | Wheel          | 4    |
| 6   | Bushing        | 4    |

# 4.2 Exploded Figure of SF20 and Parts list

| No. | Description    | Q'ty |
|-----|----------------|------|
| 1   | Frame          | 1    |
| 2   | Retaining ring | 4    |
| 3   | Axle           | 2    |
| 4   | Washer         | 8    |
| 5   | Wheel          | 8    |
| 6   | Bushing        | 2    |
| 7   | Washer case    | 8    |

### 4.9 Exploded Figure of AS20-PA and Parts list

| NO. | Description    | Quantity |
|-----|----------------|----------|
| 1   | Frame          | 1        |
| 2   | Retaining Ring | 4        |
| 3   | Washer         | 8        |
| 4   | Bearing        | 4        |
| 5   | Axle           | 2        |
| 6   | Wheel          | 2        |

### 4.11 Exploded Figure of AS20-P and Parts list

| NO. | Description    | Quantity |
|-----|----------------|----------|
| 1   | Frame          | 1        |
| 2   | Retaining Ring | 4        |
| 3   | Washer         | 8        |
| 4   | Bearing        | 4        |
| 5   | Axle           | 2        |
| 6   | Wheel          | 2        |