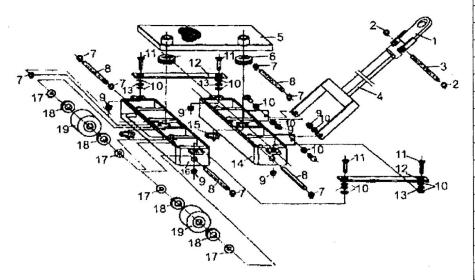

# 4.16 Exploded Figure of ST60 and Parts list

| No. | Description          | Q'ty |
|-----|----------------------|------|
| 1   | Draw base            | 1    |
| 2   | Retaining ring 18    | 2    |
| 3   | Long axle            | 1    |
| 4   | Weld handle          | 1    |
| 5   | Pallet rack          | 1    |
| 6   | Bearing              | 2    |
| 7   | Retaining ring 20    | 8    |
| 8   | Axle                 | 4    |
| 9   | Locknut              | 6    |
| 10  | Washer 10            | 12   |
| 11  | Screw                | 4    |
| 12  | Plate                | 2    |
| 13  | Nut                  | 4    |
| 14  | Left roller bracket  | 1    |
| 15  | Retaining ring 50    | 2    |
| 16  | Right roller bracket | 1    |
| 17  | Washer casing        | 16   |
| 18  | Bearing              | 16   |
| 19  | Roller               | 8    |