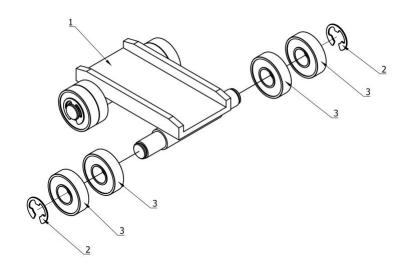

### 4.9 Exploded Figure of AS20-PA and Parts list

| NO. | Description    | Quantity |
|-----|----------------|----------|
| 1   | Frame          | 1        |
| 2   | Retaining Ring | 4        |
| 3   | Washer         | 8        |
| 4   | Bearing        | 4        |
| 5   | Axle           | 2        |
| 6   | Wheel          | 2        |

### 4.11 Exploded Figure of AS20-P and Parts list

| NO. | Description    | Quantity |
|-----|----------------|----------|
| 1   | Frame          | 1        |
| 2   | Retaining Ring | 4        |
| 3   | Washer         | 8        |
| 4   | Bearing        | 4        |
| 5   | Axle           | 2        |
| 6   | Wheel          | 2        |