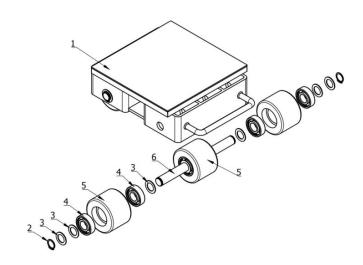

# 4.5 Exploded Figure of SF60 and Parts list

| No. | Description    | Q'ty |
|-----|----------------|------|
| 1   | Frame          | 1    |
| 2   | Retaining ring | 6    |
| 3   | Axle           | 3    |
| 4   | Washer         | 12   |
| 5   | Bearing        | 12   |
| 6   | Roller         | 6    |