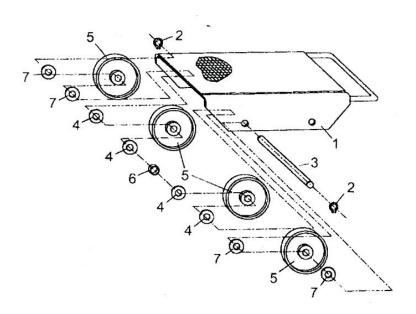

# 4.5 Exploded Figure of SF60 and Parts list

| No. | Description    | Q'ty |
|-----|----------------|------|
| 1   | Frame          | 1    |
| 2   | Retaining ring | 6    |
| 3   | Axle           | 3    |
| 4   | Washer         | 12   |
| 5   | Bearing        | 12   |
| 6   | Roller         | 6    |

### 4.7 Exploded Figure of FY06 and Parts list

| NO. | Description    | Quantity |
|-----|----------------|----------|
| 1   | Frame          | 1        |
| 2   | Retaining Ring | 4        |
| 3   | Washer         | 12       |
| 4   | Bearing        | 12       |
| 5   | Wheel          | 6        |
| 6   | Axle           | 2        |

### 4.14 Exploded Figure of AS120-P and Parts list

| NO. | Description    | Quantity |
|-----|----------------|----------|
| 1   | Frame          | 1        |
| 2   | Retaining Ring | 4        |
| 3   | Washer         | 16       |
| 4   | Bearing        | 16       |
| 5   | Wheel          | 8        |
| 6   | Axle           | 2        |