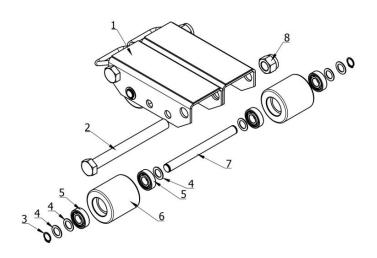

### 4.4 Exploded Figure of SF30 and Parts list

| No. | Description    | Q'ty |
|-----|----------------|------|
| 1   | Frame          | 1    |
| 2   | Retaining ring | 4    |
| 3   | Axle           | 2    |
| 4   | Washer casing  | 8    |
| 5   | Bearing        | 8    |
| 6   | Roller         | 4    |