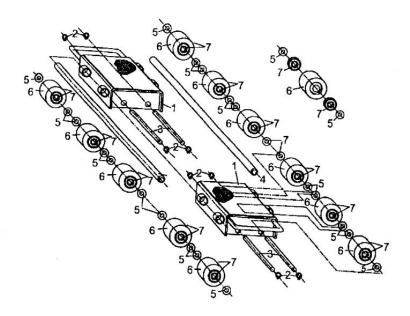

### 4.19 Exploded Figure of CM120 and Parts list

| No. | Description    | Q'ty |
|-----|----------------|------|
| 1   | Frame          | 2    |
| 2   | Retaining ring | 8    |
| 3   | Axle           | 4    |
| 4   | Roller         | 2    |
| 5   | Washer         | 24   |
| 6   | Roller         | 12   |
| 7   | Bearing        | 24   |

### 4.20 Exploded Figure of CM240 and Parts list

| No. | Description    | Q'ty |
|-----|----------------|------|
| 1   | Retaining ring | 8    |
| 2   | Axle           | 4    |
| 3   | Rod            | 2    |
| 4   | Frame          | 2    |
| 5   | Washer         | 32   |
| 6   | Roller         | 16   |
| 7   | Bearing        | 32   |