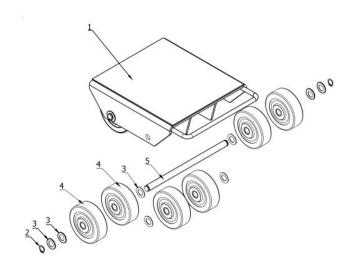

### 4.1 Exploded Figure of SF10 and Parts list

| No. | Description    | Q'ty |
|-----|----------------|------|
| 1   | Frame          | 1    |
| 2   | Retaining ring | 4    |
| 3   | Axle           | 2    |
| 4   | Washer         | 12   |
| 5   | Wheel          | 4    |
| 6   | Bushing        | 4    |