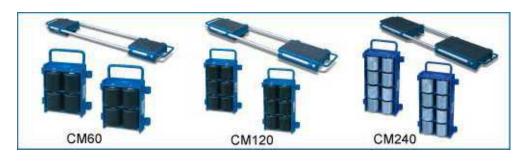

#### 3. USES

- 3.1 Capacities of SF10, SF20, SF25, SF30, and SF60 are respective 1T, 2T, 2.5T, 3T, and 6T. Line-pull roller is suitable for pulling in straight-line fashion and turning.
- 3.2 Capacities of SC104, FY06, 3000-12, AS20-PA, and CH-4 are respective 1T, 6T, 3T, 2T, and 1T. Line-pull roller is suitable for pulling in straight-line fashion and turning.
- 3.3 Capacities of AS20-P, AS40-P, AS60-P, and AS120-P are respective 2T, 4T, 6T, and 12T. Line-pull roller is suitable for pulling in straight-line fashion and turning.
- 3.4 ST30, ST60 and ST120 participate of pulling rollers. Their capacities are respectively 3T, 6T and 12T. They can be pulled to change direction.
- 3.5 CM60, CM120 and CM240 are combination, capacities of which are respectively 6T, 12T and 24T. They are suitable for pulling large goods.

# 4.18 Exploded Figure of CM60 and Parts list

| No. | Description    | Q'ty |
|-----|----------------|------|
| 1   | Frame          | 2    |
| 2   | Rod            | 2    |
| 3   | Washer         | 16   |
| 4   | Bearing        | 16   |
| 5   | Roller         | 8    |
| 6   | Retaining ring | 8    |
| 7   | Axle           | 4    |

### 4.19 Exploded Figure of CM120 and Parts list

| No. | Description    | Q'ty |
|-----|----------------|------|
| 1   | Frame          | 2    |
| 2   | Retaining ring | 8    |
| 3   | Axle           | 4    |
| 4   | Roller         | 2    |
| 5   | Washer         | 24   |
| 6   | Roller         | 12   |
| 7   | Bearing        | 24   |

### 4.20 Exploded Figure of CM240 and Parts list

| No. | Description    | Q'ty |
|-----|----------------|------|
| 1   | Retaining ring | 8    |
| 2   | Axle           | 4    |
| 3   | Rod            | 2    |
| 4   | Frame          | 2    |
| 5   | Washer         | 32   |
| 6   | Roller         | 16   |
| 7   | Bearing        | 32   |