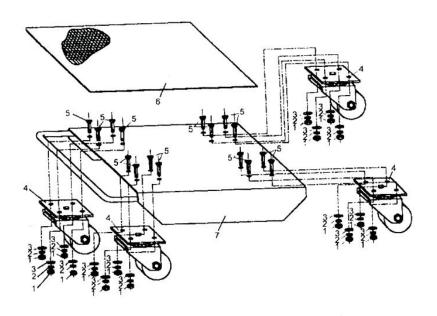

# 4.16 Exploded Figure of ST60 and Parts list

| No. | Description          | Q'ty |
|-----|----------------------|------|
| 1   | Draw base            | 1    |
| 2   | Retaining ring 18    | 2    |
| 3   | Long axle            | 1    |
| 4   | Weld handle          | 1    |
| 5   | Pallet rack          | 1    |
| 6   | Bearing              | 2    |
| 7   | Retaining ring 20    | 8    |
| 8   | Axle                 | 4    |
| 9   | Locknut              | 6    |
| 10  | Washer 10            | 12   |
| 11  | Screw                | 4    |
| 12  | Plate                | 2    |
| 13  | Nut                  | 4    |
| 14  | Left roller bracket  | 1    |
| 15  | Retaining ring 50    | 2    |
| 16  | Right roller bracket | 1    |
| 17  | Washer casing        | 16   |
| 18  | Bearing              | 16   |
| 19  | Roller               | 8    |