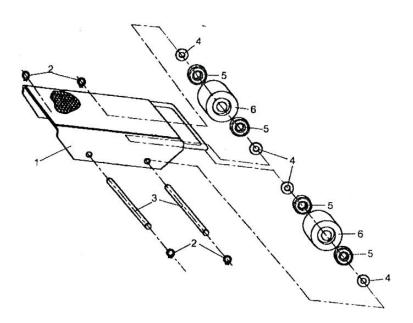

# 4.18 Exploded Figure of CM60 and Parts list

| No. | Description    | Q'ty |
|-----|----------------|------|
| 1   | Frame          | 2    |
| 2   | Rod            | 2    |
| 3   | Washer         | 16   |
| 4   | Bearing        | 16   |
| 5   | Roller         | 8    |
| 6   | Retaining ring | 8    |
| 7   | Axle           | 4    |