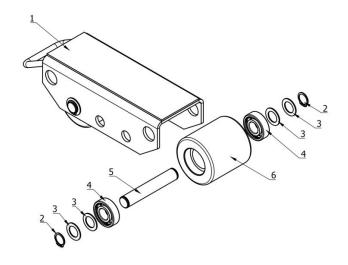

# 4.10 Exploded Figure of CH-4 and Parts list

| NO. | Description    | Quantity |
|-----|----------------|----------|
| 1   | Frame          | 1        |
| 2   | Retaining Ring | 4        |
| 3   | Bearing - 6305 | 8        |