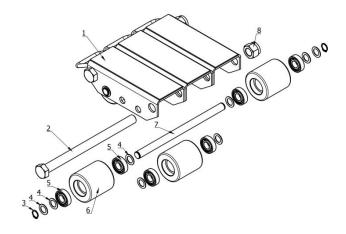

# 4.5 Exploded Figure of SF60 and Parts list

| No. | Description    | Q'ty |
|-----|----------------|------|
| 1   | Frame          | 1    |
| 2   | Retaining ring | 6    |
| 3   | Axle           | 3    |
| 4   | Washer         | 12   |
| 5   | Bearing        | 12   |
| 6   | Roller         | 6    |