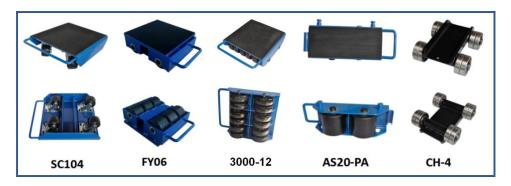

#### 3. USES

- 3.1 Capacities of SF10, SF20, SF25, SF30, and SF60 are respective 1T, 2T, 2.5T, 3T, and 6T. Line-pull roller is suitable for pulling in straight-line fashion and turning.
- 3.2 Capacities of SC104, FY06, 3000-12, AS20-PA, and CH-4 are respective 1T, 6T, 3T, 2T, and 1T. Line-pull roller is suitable for pulling in straight-line fashion and turning.
- 3.3 Capacities of AS20-P, AS40-P, AS60-P, and AS120-P are respective 2T, 4T, 6T, and 12T. Line-pull roller is suitable for pulling in straight-line fashion and turning.
- 3.4 ST30, ST60 and ST120 participate of pulling rollers. Their capacities are respectively 3T, 6T and 12T. They can be pulled to change direction.
- 3.5 CM60, CM120 and CM240 are combination, capacities of which are respectively 6T, 12T and 24T. They are suitable for pulling large goods.