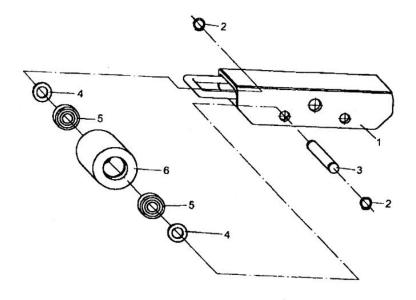

# 4.3 Exploded Figure of SF25 and Parts list

| No. | Description    | Q'ty |
|-----|----------------|------|
| 1   | Frame          | 1    |
| 2   | Retaining ring | 4    |
| 3   | Axle           | 2    |
| 4   | Washer casing  | 4    |
| 5   | Bearing        | 4    |
| 6   | Roller         | 2    |

### 4.4 Exploded Figure of SF30 and Parts list

| No. | Description    | Q'ty |
|-----|----------------|------|
| 1   | Frame          | 1    |
| 2   | Retaining ring | 4    |
| 3   | Axle           | 2    |
| 4   | Washer casing  | 8    |
| 5   | Bearing        | 8    |
| 6   | Roller         | 4    |