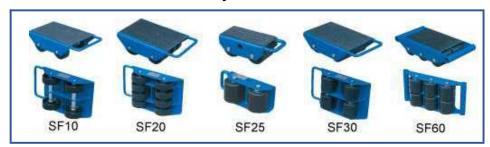

#### 3. USES

- 3.1 Capacities of SF10, SF20, SF25, SF30, and SF60 are respective 1T, 2T, 2.5T, 3T, and 6T. Line-pull roller is suitable for pulling in straight-line fashion and turning.
- 3.2 Capacities of SC104, FY06, 3000-12, AS20-PA, and CH-4 are respective 1T, 6T, 3T, 2T, and 1T. Line-pull roller is suitable for pulling in straight-line fashion and turning.
- 3.3 Capacities of AS20-P, AS40-P, AS60-P, and AS120-P are respective 2T, 4T, 6T, and 12T. Line-pull roller is suitable for pulling in straight-line fashion and turning.
- 3.4 ST30, ST60 and ST120 participate of pulling rollers. Their capacities are respectively 3T, 6T and 12T. They can be pulled to change direction.
- 3.5 CM60, CM120 and CM240 are combination, capacities of which are respectively 6T, 12T and 24T. They are suitable for pulling large goods.