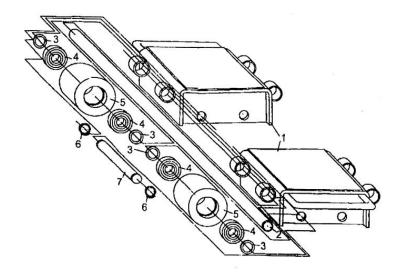

# 4.18 Exploded Figure of CM60 and Parts list

| No. | Description    | Q'ty |
|-----|----------------|------|
| 1   | Frame          | 2    |
| 2   | Rod            | 2    |
| 3   | Washer         | 16   |
| 4   | Bearing        | 16   |
| 5   | Roller         | 8    |
| 6   | Retaining ring | 8    |
| 7   | Axle           | 4    |