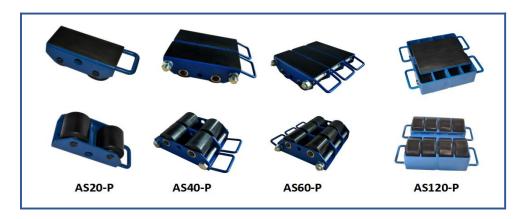

#### 3. USES

- 3.1 Capacities of SF10, SF20, SF25, SF30, and SF60 are respective 1T, 2T, 2.5T, 3T, and 6T. Line-pull roller is suitable for pulling in straight-line fashion and turning.
- 3.2 Capacities of SC104, FY06, 3000-12, AS20-PA, and CH-4 are respective 1T, 6T, 3T, 2T, and 1T. Line-pull roller is suitable for pulling in straight-line fashion and turning.
- 3.3 Capacities of AS20-P, AS40-P, AS60-P, and AS120-P are respective 2T, 4T, 6T, and 12T. Line-pull roller is suitable for pulling in straight-line fashion and turning.
- 3.4 ST30, ST60 and ST120 participate of pulling rollers. Their capacities are respectively 3T, 6T and 12T. They can be pulled to change direction.
- 3.5 CM60, CM120 and CM240 are combination, capacities of which are respectively 6T, 12T and 24T. They are suitable for pulling large goods.