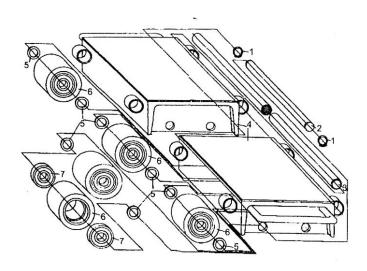

# 4.3 Exploded Figure of SF25 and Parts list

| No. | Description    | Q'ty |
|-----|----------------|------|
| 1   | Frame          | 1    |
| 2   | Retaining ring | 4    |
| 3   | Axle           | 2    |
| 4   | Washer casing  | 4    |
| 5   | Bearing        | 4    |
| 6   | Roller         | 2    |