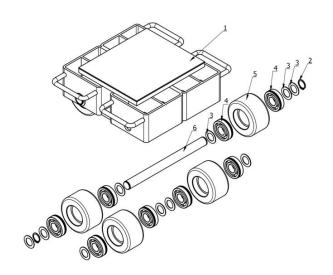

### 4.14 Exploded Figure of AS120-P and Parts list

| NO. | Description    | Quantity |
|-----|----------------|----------|
| 1   | Frame          | 1        |
| 2   | Retaining Ring | 4        |
| 3   | Washer         | 16       |
| 4   | Bearing        | 16       |
| 5   | Wheel          | 8        |
| 6   | Axle           | 2        |