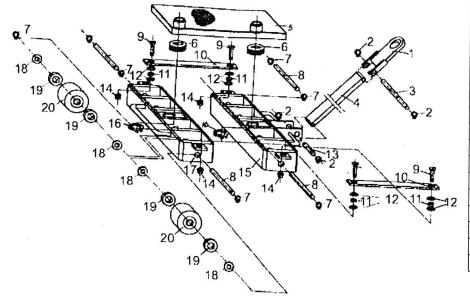

### 4.17 Exploded Figure of ST120 and Parts list

| No. | Description         | Q'ty |
|-----|---------------------|------|
| 1   | Draw base           | 1    |
| 2   | Retaining ring 18   | 4    |
| 3   | Long axle           | 1    |
| 4   | Weld handle         | 1    |
| 5   | Pallet rack         | 1    |
| 6   | Bearing             | 2    |
| 7 · | Retaining ring 20   | 8    |
| 8   | Axle                | 4    |
| 9   | Screw               | 4    |
| 10  | Plate               | 2    |
| 11  | Nut                 | 4    |
| 12  | Washer 10           | 8    |
| 13  | Short axle          | 1    |
| 14  | Locknut             | 4    |
| 15  | Left roller bracket | 1    |