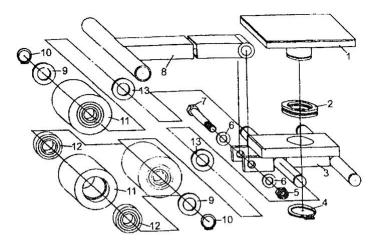

### 4.15 Exploded Figure of ST30 and Parts list

| No. | Description    | Q'ty |
|-----|----------------|------|
| 1   | Frame          | 1    |
| 2   | Bearing        | 1    |
| 3   | Roller bracket | 1    |
| 4   | Retaining ring | 1    |
| 5   | Nut            | 1    |
| 6   | Washer         | 2    |
| 7   | Bolt           | 1    |
| 8   | Welded handle  | 1    |
| 9   | Washer         | 4    |
| 10  | Retaining ring | 4    |
| 11  | Roller         | 4    |
| 12  | Bearing        | 8    |
| 13  | Washer casing  | 4    |