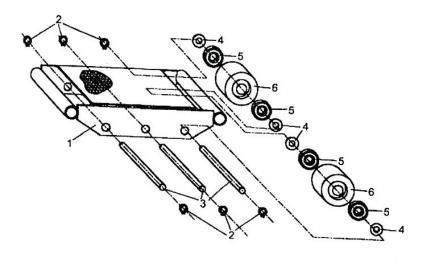

### 4.19 Exploded Figure of CM120 and Parts list

| No. | Description    | Q'ty |
|-----|----------------|------|
| 1   | Frame          | 2    |
| 2   | Retaining ring | 8    |
| 3   | Axle           | 4    |
| 4   | Roller         | 2    |
| 5   | Washer         | 24   |
| 6   | Roller         | 12   |
| 7   | Bearing        | 24   |